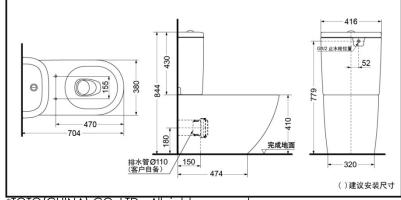

# **SPECIFICS**

Size: 704\*416\*844mm Water Use: 3/4.8L Drainage: wall drain Flush System: 3D tornado flushing Rough-in: H=180m Water Supply: 0.05MPa(dynamic pressure) ~0.75MPa(static pressure)